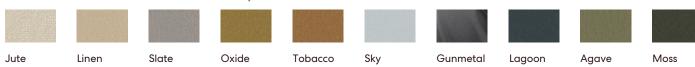

ous scale and deep seat cushions. The back and arms are structured but with an extra layer of soft cushioning for added comfort. Available in a sofa, armchair and ottoman, Viggo is upholstered in a robust textured fabric in an earth infused palette.

#### Features

Seat Support: Warwicks Black Cat Webbing. Seat Fill: Multi foam layer densities. Dunlop staming core

Back Fill: High resilience foam back. Frame: Structural Ply CNC cut framing, plantation pine rails bored and dowelled.

### Warranty

Structural: 10 year conditional warranty.

#### Upholstery

Sofas are priced using selected upholstery options but can be custom made in your selections and priced accordingly.





# Configurations





VG\_SC60 600L x 600D

## Upholstery

Pueblo 42% Linen, 41% Cotton, 35% Viscose, 2% Polyamide