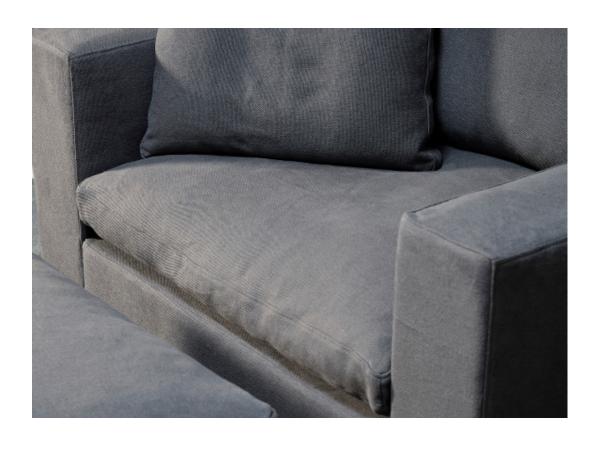

Viggo Sofa

With a low square profile, Viggo's relaxed profile is complimented by its generous scale and deep seat cushions. The back and arms are structured but with an extra layer of soft cushioning for added comfort. Available in a sofa, armchair and ottoman, Viggo is upholstered in a robust textured fabric in an earth infused palette.

#### Features

Seat Support: Warwicks Black Cat Webbing. Seat Fill: Multi foam layer densities. Dunlop staming core

Back Fill: High resilience foam back. Frame: Structural Ply CNC cut framing, plantation pine rails bored and dowelled.