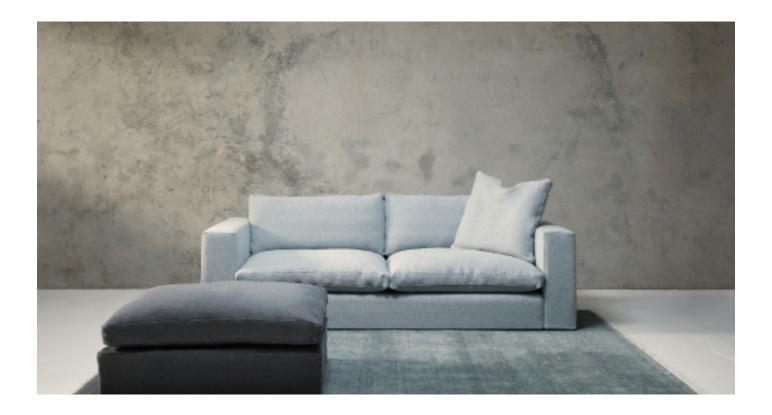

Viggo Sofa

With a low square profile, Viggo's relaxed profile is complimented by its generous scale and deep seat cushions. The back and arms are structured but with an extra layer of soft cushioning for added comfort. Available in a sofa, armchair and ottoman, Viggo is upholstered in a robust textured fabric in an earth infused palette.