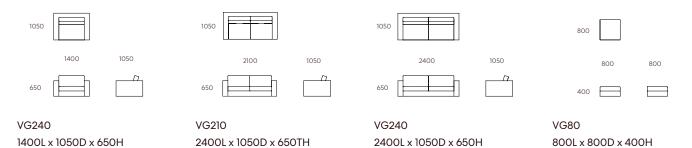

Viggo Sofa

With a low square profile, Viggo's relaxed profile is complimented by its generous scale and deep seat cushions. The back and arms are structured but with an extra layer of soft cushioning for added comfort. Available in a sofa, armchair and ottoman, Viggo is upholstered in a robust textured fabric in an earth infused palette.

#### Features

Seat Support: Warwicks Black Cat Webbing. Seat Fill: Multi foam layer densities. Dunlop staming core

Back Fill: High resilience foam back. Frame: Structural Ply CNC cut framing, plantation pine rails bored and dowelled.

### Warranty

Structural: 10 year conditional warranty.

#### Upholstery

Sofas are priced using selected upholstery options but can be custom made in your selections and priced accordingly.





# Configurations





VG\_SC60 600L x 600D

## Upholstery

Pueblo 42% Linen, 41% Cotton, 35% Viscose, 2% Polyamide