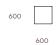

Viggo Sofa

With a low square profile, Viggo's relaxed profile is complimented by its generous scale and deep seat cushions. The back and arms are structured but with an extra layer of soft cushioning for added comfort. Available in a sofa, armchair and ottoman, Viggo is upholstered in a robust textured fabric in an earth infused palette.

#### Features

Seat Support: Warwicks Black Cat Webbing. Seat Fill: Multi foam layer densities. Dunlop staming core

Back Fill: High resilience foam back. Frame: Structural Ply CNC cut framing, plantation pine rails bored and dowelled.

### Warranty

Structural: 10 year conditional warranty.

#### Upholstery

Sofas are priced using selected upholstery options but can be custom made in your selections and priced accordingly.





# Configurations





VG\_SC60 600L x 600D

## Upholstery

Pueblo 42% Linen, 41% Cotton, 35% Viscose, 2% Polyamide