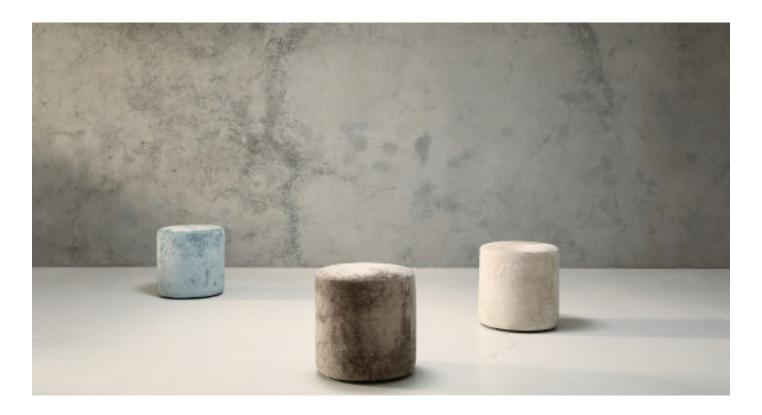

# Nils Ottoman Furniture

A friend for your sofa, Nils is a perfect ottoman to rest your feet or to use as an extra seat in the room. Upholstered in a custom dyed, textured velvet in a palette of soft and earthy shades, Nils adds a touch of luxury and refinement.

## Upholstery

Catherine Martin by Mokum 54% Viscose, 34% Cotton, 12% Polyamide

Macaroon

Mink

Gilt

Copper

Topaz

Pimento

Pewter

Sable

Smoke

Powder Blue