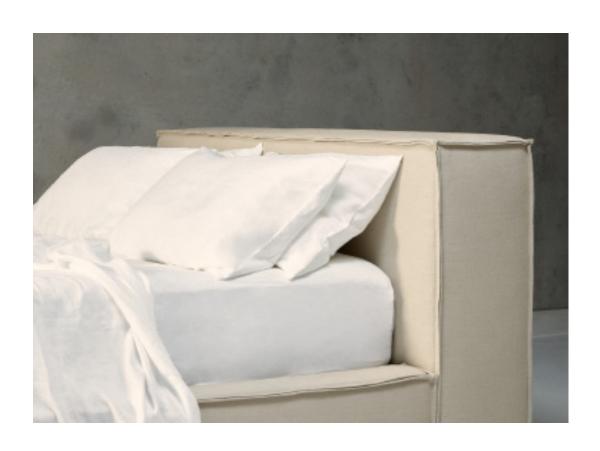

With its square lines and robust proportions, Freya Bed exudes warmth and liveability. The deep bedhead and bed end has extra soft cushioning for added comfort and resting space. Freya Bed also comes without a bed end. Upholstered in a plain textured linen in a palette of neutrals, cool blues and earthy shades.