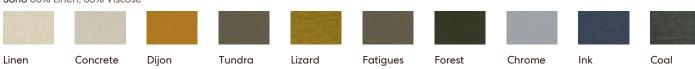

quare lines and robust proportions, Freya Bed exudes warmth and liveability. The deep bedhead and bed end has extra soft cushioning for added comfort and resting space. Freya Bed also comes without a bed end. Upholstered in a plain textured linen in a palette of neutrals, cool blues and earthy shades.

#### Features

Seat Support: Warwicks Black Cat Webbing. Seat Fill: Multi foam layer densities. Dunlop staming core

Back Fill: High resilience foam back. Frame: Structural Ply CNC cut framing, plantation pine rails bored and dowelled.

#### Warranty

Structural: 10 year conditional warranty.

### Upholstery

Beds are priced using selected upholstery options but can be custom made in your selections and priced accordingly.





## Configurations



# Upholstery

Soho 65% Linen, 35% Viscose