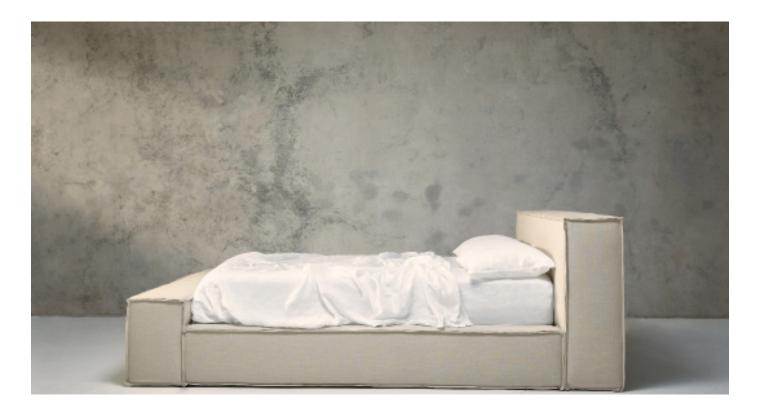

With its square lines and robust proportions, Freya Bed exudes warmth and liveability. The deep bedhead and bed end has extra soft cushioning for added comfort and resting space. Freya Bed also comes without a bed end. Upholstered in a plain textured linen in a palette of neutrals, cool blues and earthy shades.