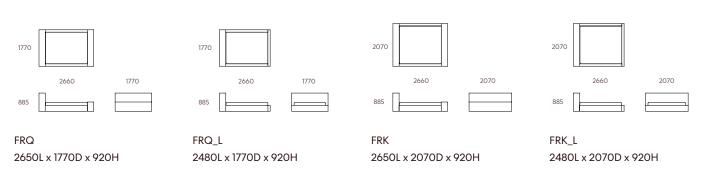

With its square lines and robust proportions, Freya Bed exudes warmth and liveability. The deep bedhead and bed end has extra soft cushioning for added comfort and resting space. Freya Bed also comes without a bed end. Upholstered in a plain textured linen in a palette of neutrals, cool blues and earthy shades.

#### Features

Seat Support: Warwicks Black Cat Webbing. Seat Fill: Multi foam layer densities. Dunlop staming core

Back Fill: High resilience foam back. Frame: Structural Ply CNC cut framing, plantation pine rails bored and dowelled.

#### Warranty

Structural: 10 year conditional warranty.

### Upholstery

Beds are priced using selected upholstery options but can be custom made in your selections and priced accordingly.





## Configurations



# Upholstery

Soho 65% Linen, 35% Viscose